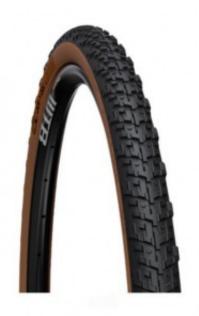

## **Product description**

WTB NANO Tire 700x40c TCS Light Fast Tan

Nano is a classic bicycle tire for XC. On the crown, longitudinal narrow blocks that allow the tire to roll. Diagonally departing from the tire's axis, micro blocks improve traction. The Nano tire is most popular among those doing short XC marathons. use: Cross Country

surface: dry - wet, compacted

It is recommended to check tire pressure before each ride. WTB recommends the following pressures:  $35 - 65 \, PSI \, (2.4 - 4.5 \, PSI \, (2.4 - 4.5$ 

bar)

Size: 700x40c (40/36) 40-622 brown sidewall

Weight: 530g

Level: TCS light - 60TPI

Technologies: Dual DNA RUBBER, Aramid line