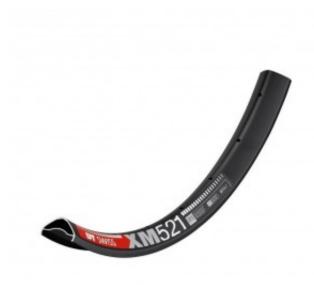

## **Product description**

Model: XM 521 27.5",

Weight: 545 g,

Dimensions: 584 x 35,

- ERD: 562 mm
- Accessories included: DT Squorx nipples (silver) + washers
- Rim color: Black
- Rim compatibility: Tubeless
- Clincher
- Rim material: Aluminum
- Brake: Disc
- Number of Holes: 28 holesJoining: SBWT welded
- Mesh: None
- Recommended max weight of cyclist with equipment (kg): 110
- Vent: Presta ø 6.5 mm