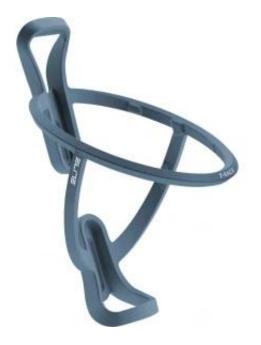

## Elite T-RACE Light Blue Bidon Basket

| 8.87 €                                     |
|--------------------------------------------|
| Availability 2-5 days (external warehouse) |
| 50024090                                   |
| EL0205004                                  |
| 8020775038925                              |
|                                            |

## **Product description**

T-RACE is a bidon basket designed by Elite in collaboration with Adriano Design, which when installed on the frame mimics the letter "T" for time trial with this basket. Made of highly durable fiber-reinforced material, it's great for road use, but also for mountain biking or gravel trails, as it provides excellent holding and resilience on any terrain. The T-RACE's monobloc design ensures easy insertion of the bottle from both sides thanks to a wide opening that allows for quick insertion and removal, and is also ideal for bikes distinguished by their smaller size or sloped frames.

## **Highlights:**

- Developed in collaboration with Adriano Design
- Monobloc bottle cage features an attractive design and soft-touch surfaces
- Special fit that holds the bottle body from both the top and bottom
- Very lightweight and resistant