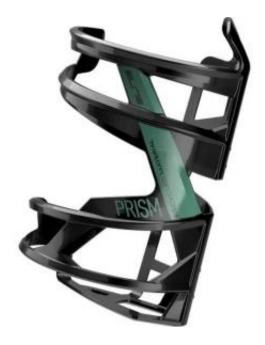

## Elite Prism Recycled left bidon basket

| 15.97 €                |
|------------------------|
| Availability 5-14 days |
| 50024075               |
| EL0181028              |
| 8020775042847          |
|                        |

## **Product description**

Reinforced with high-strength fiberglass, the most sustainable version of the famous Prism Elite uses remanufactured plastic fibers from pre-consumer recycled materials from the textile industry. Like the Prism Carbon, this bidon cage features a versatile design and a side inlet for easy access to the bottle even with small frames.

## **Highlights:**

- Innovative design with side and conventional bottle insertion
- Made from 67.4% recycled material
- Compatible with all frames, ideal for small or sloped frames