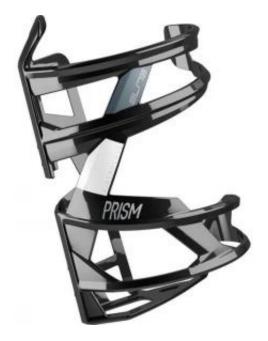

## Elite Prism right-handed bidon basket black/white/glossy

| Price         | 14.70 €                |
|---------------|------------------------|
| Availability  | Availability 5-14 days |
| Number        | 50024189               |
| Producer code | 0181009                |
| EAN           | 8020775032114          |

## **Product description**

Thanks to its design, the innovative Elite Prism bidon basket is suitable for both lateral and conventional bottle insertion and removal. At the same time, the fiber-reinforced and lacquered nylon frame with an opening on the right side ensures a secure hold.

## **Highlights:**

- Innovative design with side and conventional bottle insertion
- Frame made of Carbon reinforced composite material
- Compatible with all frames, ideal for small or sloped frames