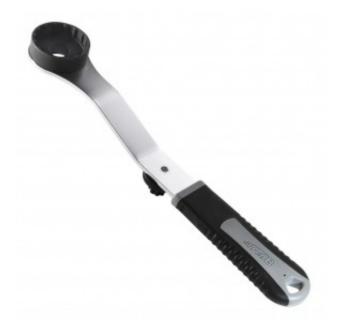

## Super-B wrench for slide insert TB-BB40

| Price         | 21.51 €       |
|---------------|---------------|
| Availability  | Unavailable   |
| Number        | 50019053      |
| Producer code | TBBB40        |
| EAN           | 4712765148823 |

## Product description

The socket can increase the contact area between the wrench and the B.B. shell, especially for lightweight B.B.

Mounting and removing Shimano® Hollowtech II, Truvativ® GXP, FSA® MegaExo, Campagnolo® Ultra-Torque, TOKEN® and many other crankset slides with external bearings.

## Specifications:

TB-BB40: Slide wrench includes crank installation tool, TB-8911