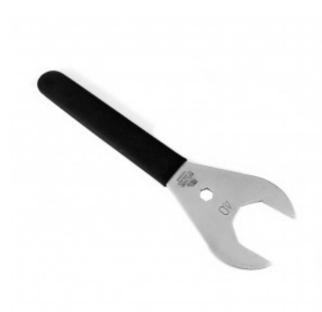

## Bike Hand YC-659-40A 40x275mm hardened rudder wrench

| Price          | 7.08 €                           |
|----------------|----------------------------------|
| Previous price | 5.06 €                           |
| Availability   | Available (shipping in 2-5 days) |
| Number         | 10041180                         |
| EAN            | 1016488067755                    |

## **Product description**

Bike Hand rudder wrench YC-659-40A, 40 x 275 mm, hardened

Threaded rudder wrench from the renowned Bike Hand brand.

It was made of durable chromium-molybdenum-doped steel (Cr-Mo).

The handle is covered with rubber for better grip.

The flat design and long handle make it easy to reach the rudders.

Clearly embossed numbers with the size of the wrench.

Hole for hanging the wrench.

Manufacturer: Bike Hand