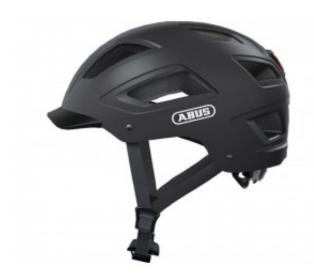

## Abus Hyban 2.0 titan M helmet

| 63.25 €                          |
|----------------------------------|
| <del>75.90 €</del>               |
| Available (shipping in 2-5 days) |
| 50017355                         |
| 0078477                          |
| 4003318869051                    |
|                                  |

## **Product description**

The Hyban 2.0 combines a particularly durable hard shell with huge air intakes. Large main reflectors and several additional reflectors provide the cyclist with good visibility. Combined with an integrated bright LED rear light, the Hyban 2.0 is the ideal helmet for everyday use in the city.

## **Features**

Hard ABS shell
Sturdy helmet made of EPS foam and injection molded outer shell
High visibility thanks to reflectors
Excellent ventilation thanks to 5 air inlets and 8 air outlets
Insect net for full protection against insects
Compatibility with pony perfect fit for those with long hair
Full ring adjustable ring combined with an adjustment system that covers the entire head
Zoom Ace Urban precisely adjustable adjustment system with handy knob for customized fit
Large, high-mounted and integrated LED taillight with 180° visibility