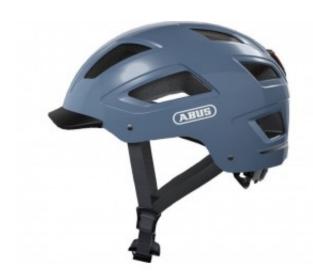

## Abus Hyban 2.0 glacier blue L helmet

| Price          | 63.25 €                |
|----------------|------------------------|
| Previous price | <del>75.90 €</del>     |
| Availability   | Availability 5-14 days |
| Number         | 50017368               |
| Producer code  | 0078502                |
| EAN            | 4003318869303          |
|                |                        |

## **Product description**

The Hyban 2.0 combines a particularly durable hard shell with huge air intakes. Large main reflectors and several additional reflectors provide the cyclist with good visibility. Combined with an integrated bright LED rear light, the Hyban 2.0 is the ideal helmet for everyday use in the city.

## **Features**

Hard ABS shell
Sturdy helmet made of EPS foam and injection molded outer shell
High visibility thanks to reflectors
Excellent ventilation thanks to 5 air inlets and 8 air outlets
Insect net for full protection against insects
Compatibility with pony perfect fit for those with long hair
Full ring adjustable ring combined with an adjustment system that covers the entire head
Zoom Ace Urban precisely adjustable adjustment system with handy knob for customized fit
Large, high-mounted and integrated LED taillight with 180° visibility